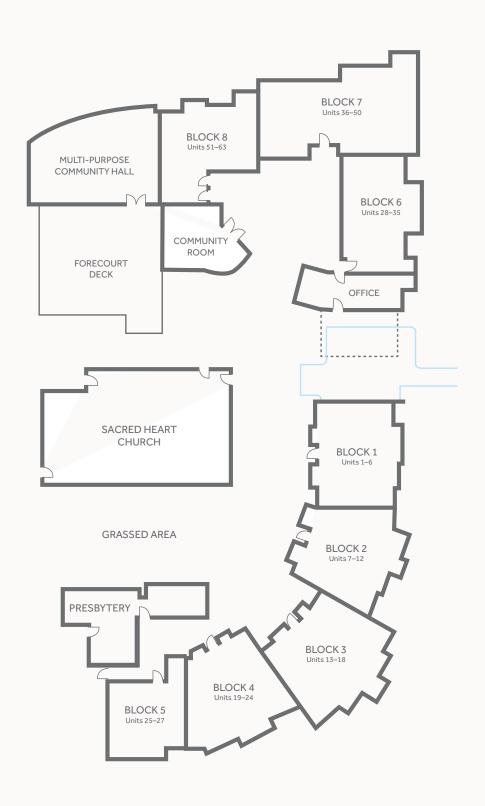

## Floor plans

## **MacKillop Grange Retirement Village**

Mosman - Northshore, Sydney









## Map of grounds









2

## Two bedroom plus study

Total living area: 106 sqm



You will have to pay a departure fee when you leave this village.
Disclaimer: The floor plan shown is provided for illustrative purposes.
They are not drawn to scale and for the use of marketing only.
All effect was made to reproduce as close to scale and accuracy and could be subject to changes. Total living are calculations include balconies, porches and terraces.

MacKillop Grange Retirement Village 28 Wudgong Street, Mosman NSW 2088

Phone 02 8969 3240 Fax 02 9960 2151

Email info@mackillopgrange.com.au







1

#### One bedroom

Total living area: 60 sqm



You will have to pay a departure fee when you leave this village.
Disclaimer: The floor plan shown is provided for illustrative purposes.
They are not drawn to sc