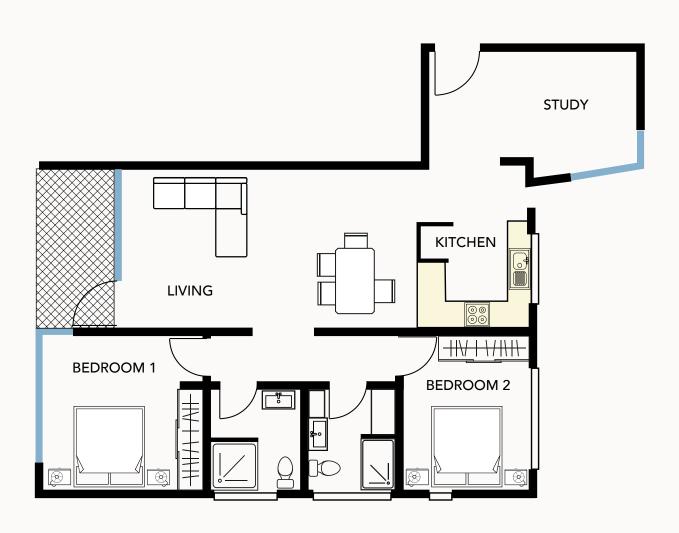

## Two bedroom plus study

Total living area: 106 sqm

You will have to pay a departure fee when you leave this village.
Disclaimer: The floor plan shown is provided for illustrative purposes.
They are not drawn to scale and for the use of marketing only.
All effect was made to reproduce as close to scale and accuracy and could be subject to changes. Total living are calculations include balconies, porches and terraces.