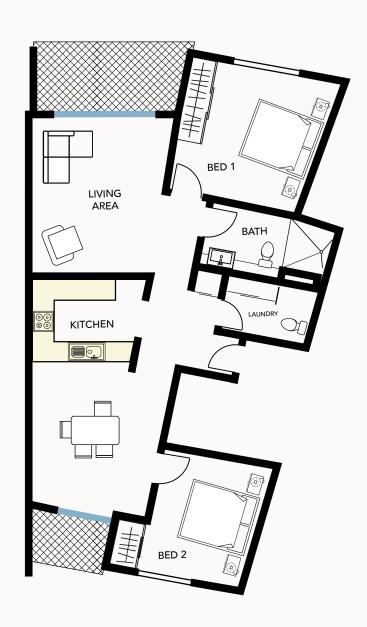

#### Two bedroom

Total living area: 90 sqm

You will have to pay a departure fee when you leave this village.
Disclaimer: The floor plan shown is provided for illustrative purposes.
They are not drawn to scale and for the use of marketing only.
All effect was made to reproduce as close to scale and accuracy and could be subject to changes. Total living are calculations include balconies, porches and terraces.

MacKillop Grange Retirement Village 28 Wudgong Street, Mosman NSW 2088

Phone 02 8969 3240 Fax 02 9960 2151

Email info@mackillopgrange.com.au

2