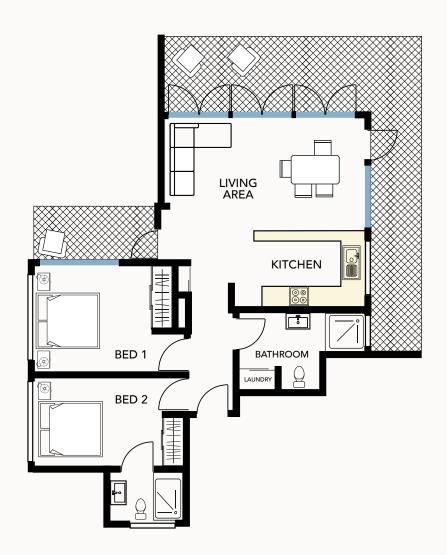

# Two bedroom (Blocks 1–5) Ground Levels

You will have to pay a departure fee when you leave this village.
Disclaimer: The floor plan shown is provided for illustrative purposes.
They are not drawn to scale and for the use of marketing only.
All effect was made to reproduce as close to scale and accuracy and could be subject to changes. Total living are calculations include balconies, porches and terraces.

MacKillop Grange Retirement Village 28 Wudgong Street, Mosman NSW 2088

Phone 02 8969 3240 Fax 02 9960 2151

Email info@mackillopgrange.com.au

2