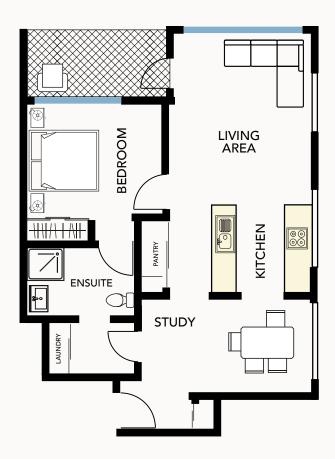

## One bedroom plus study

Total living area: 73 sqm

You will have to pay a departure fee when you leave this village.
Disclaimer: The floor plan shown is provided for illustrative purposes.
They are not drawn to scale and for the use of marketing only.
All effect was made to reproduce as close to scale and accuracy and could be subject to changes. Total living are calculations include balconies, porches and terraces.

MacKillop Grange Retirement Village 28 Wudgong Street, Mosman NSW 2088

Phone 02 8969 3240 Fax 02 9960 2151

Email info@mackillopgrange.com.au

1