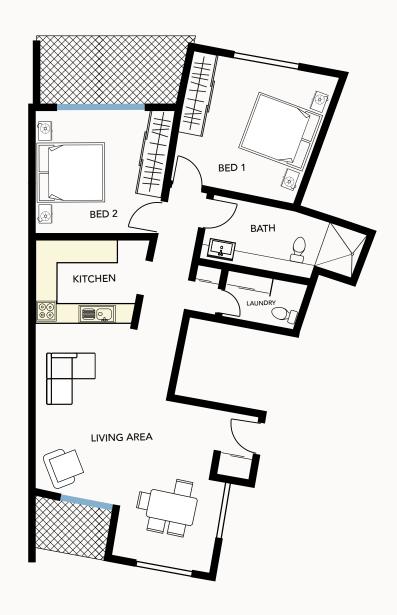

## Two bedroom (Blocks 1–5) Upper Level

You will have to pay a departure fee when you leave this village.
Disclaimer: The floor plan shown is provided for illustrative purposes.
They are not drawn to scale and for the use of marketing only.
All effect was made to reproduce as close to scale and accuracy and could be subject to changes. Total living are calculations include balconies, porches and terraces.

MacKillop Grange Retirement Village 28 Wudgong Street, Mosman NSW 2088

Phone 02 8969 3240 Fax 02 9960 2151

Email info@mackillopgrange.com.au

1