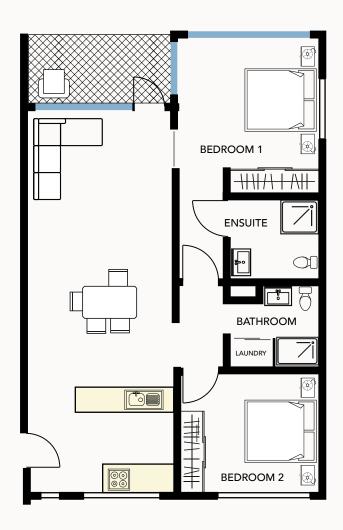

#### Two bedroom

Total living area: 90 sqm

You will have to pay a departure fee when you leave this village.
Disclaimer: The floor plan shown is provided for illustrative purposes.
They are not drawn to scale and for the use of marketing only.
All effect was made to reproduce as close to scale and accuracy and could be subject to changes. Total living are calculations include balconies, porches and terraces.

MacKillop Grange Retirement Village 28 Wudgong Street, Mosman NSW 2088

Phone 02 8969 3240 Fax 02 9960 2151

Email info@mackillopgrange.com.au

2