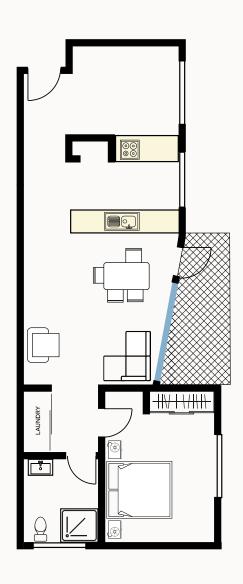

#### One bedroom

Total living area: 60 sqm

You will have to pay a departure fee when you leave this village.
Disclaimer: The floor plan shown is provided for illustrative purposes.
They are not drawn to scale and for the use of marketing only.
All effect was made to reproduce as close to scale and accuracy and could be subject to changes. Total living are calculations include balconies, porches and terraces.

MacKillop Grange Retirement Village 28 Wudgong Street, Mosman NSW 2088

Phone 02 8969 3240 Fax 02 9960 2151

Email info@mackillopgrange.com.au

1