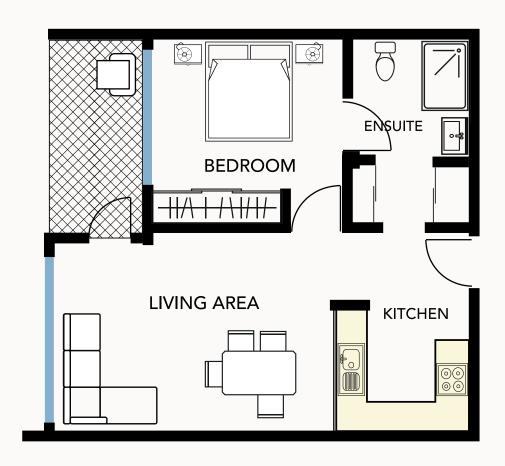

#### One bedroom

Total living area: 60 sqm

You will have to pay a departure fee when you leave this village.
Disclaimer: The floor plan shown is provided for illustrative purposes.
They are not drawn to scale and for the use of marketing only.
All effect was made to reproduce as close to scale and accuracy and could be subject to changes. Total living are calculations include balconies, porches and terraces.

MacKillop Grange Retirement Village 28 Wudgong Street, Mosman NSW 2088

Phone 02 8969 3240 Fax 02 9960 2151

Email info@mackillopgrange.com.au

1