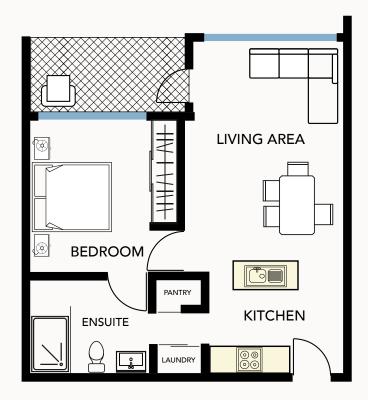

#### One bedroom

Total living area: 60 sqm

You will have to pay a departure fee when you leave this village.
Disclaimer: The floor plan shown is provided for illustrative purposes.
They are not drawn to scale and for the use of marketing only.
All effect was made to reproduce as close to scale and accuracy and could be subject to changes. Total living are calculations include balconies, porches and terraces.