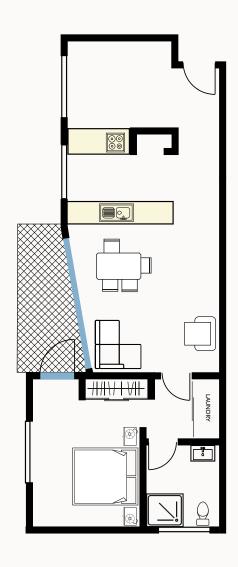

#### One bedroom

Total living area: 59 sqm

You will have to pay a departure fee when you leave this village.
Disclaimer: The floor plan shown is provided for illustrative purposes.
They are not drawn to scale and for the use of marketing only.
All effect was made to reproduce as close to scale and accuracy and could be subject to changes. Total living are calculations include balconies, porches and terraces.

MacKillop Grange Retirement Village 28 Wudgong Street, Mosman NSW 2088

Phone 02 8969 3240 Fax 02 9960 2151

Email info@mackillopgrange.com.au

Design and Print by Mister Dean www.misterdean.com.au

MacKillop Grange Retirement Village 28 Wudgong Street, Mosman NSW 2088